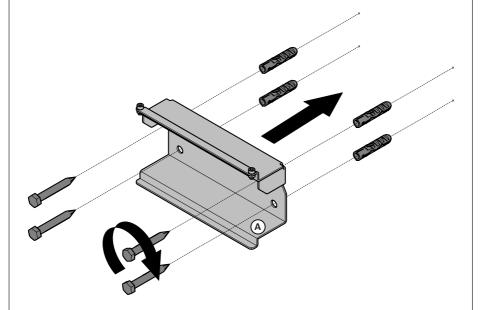

## 1 - Mount Wall bracket (A) on the

WARNING: Ensure that appropriate wall fixings are used.