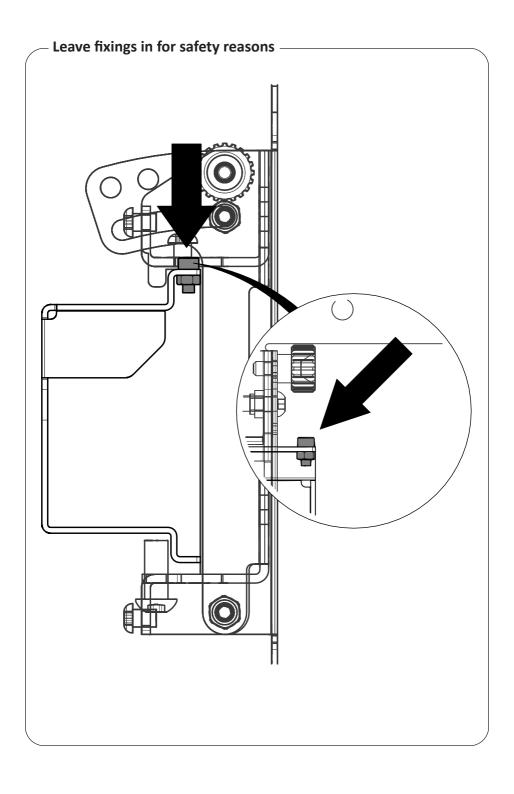

## 1 - Mount Wall bracket (A) on the

WARNING: Ensure that appropriate wall fixings are used.