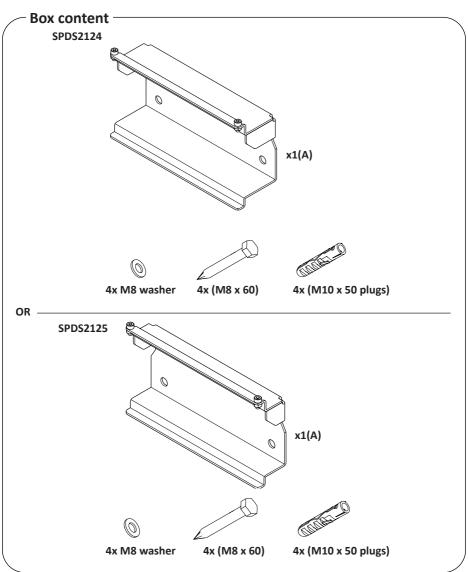

## **Wall brackets for Hook & Rail**

This product must be installed by a professional installer.

This product is designed to be wall mounted. Before installing please verify that the wall can bear the combined weight of the solution and hardware. Standard fixings for wooden material and fixings for concrete material are supplied as part of the product, but they will not be suitable for all types of walls.