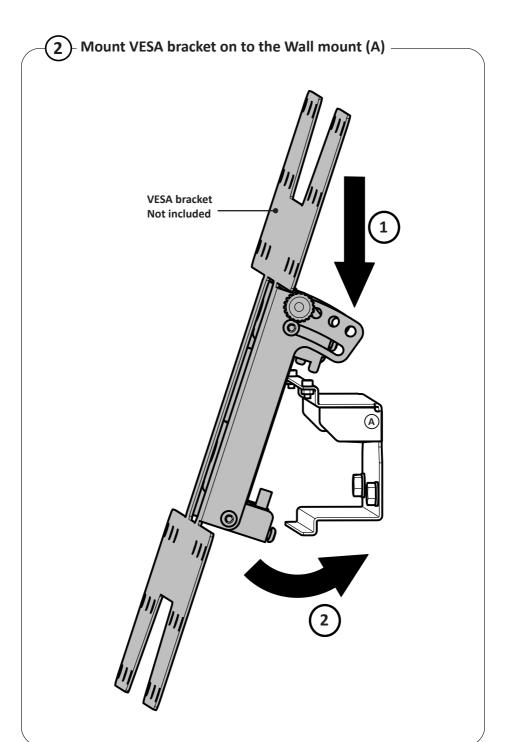

## 1 - Mount Wall bracket (A) on the

WARNING: Ensure that appropriate wall fixings are used.