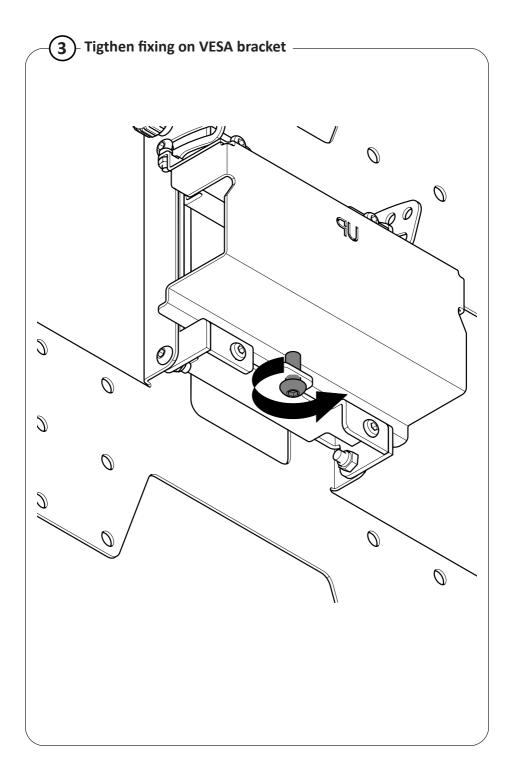

## 1 - Mount Wall bracket (A) on the

WARNING: Ensure that appropriate wall fixings are used.