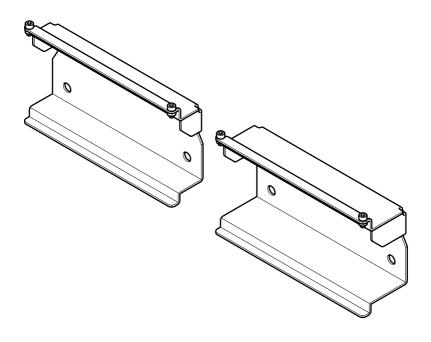

## **Wall brackets for Hook & Rail**

This product must be installed by a professional installer.

This product is designed to be wall mounted. Before installing please verify that the wall can bear the combined weight of the solution and hardware. Standard fixings for wooden material and fixings for concrete material are supplied as part of the product, but they will not be suitable for all types of walls.